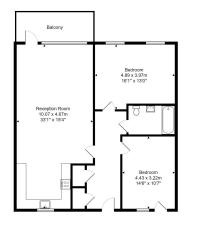

There is a secure parking space and has share of freehold which will be ready on completion.

Total Area: 97.6 m<sup>2</sup> ... 1051 ft<sup>2</sup> Al measurements are approximate and for display purposes only