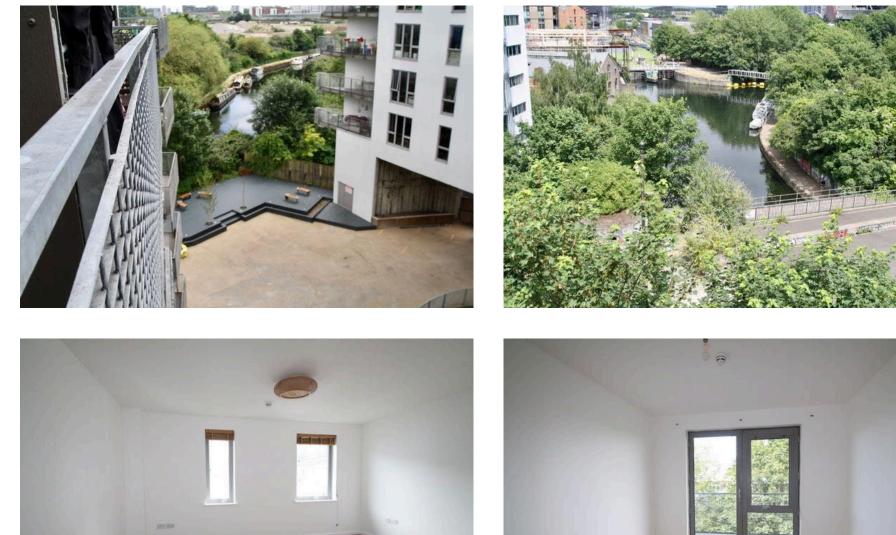

A newly renovated Fourth Floor Apartment with parking space - With accommodation laid-out over 1,000ft, this gorgeous apartment offers an abundance of space and comprises of a generous openplan living-kitchen arrangement that receives a lot of natural light courtesy of the large, floor-to-ceiling windows and has direct access to the private balcony, giving viewings to the River Lee. In addition to this, there are two comfortably-sized double bedrooms, the principle coming with built-in wardrobes, and a full-sized family bathroom, finished to a good standard.